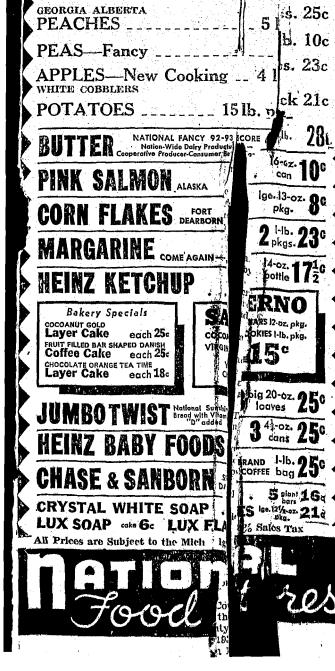

toes-by-the-fourth-of-Julyers, whom there are seldom very many here. He planted early Ohios and Irish Cobblers the day before Good Friday. Last week he dug several hills, finding 5 and 6 good sized tubers to a hill. Three potatoes weighed a pound.