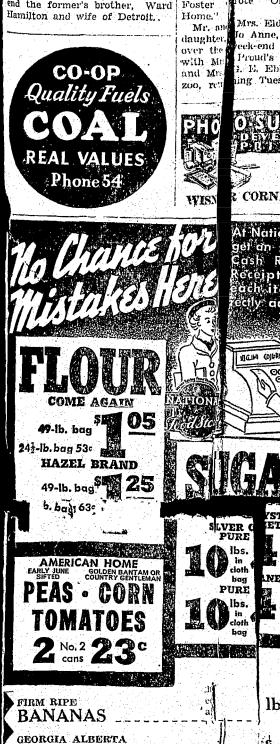

Mrs. Sarah Most is quite ill at Save i the home of her daughter, Mrs. domesti C. V. Glover. July and

Mr. and Mrs. Guy Eisenhart 2.62, 104 were guests over the week-end of Mr. and Mrs. Art Weiner, Mrs. Brownwood Lake, near Paw Paw. verne, a Everett Geary had as his compani guests over July 4, Mr. and Mrs. foot, sp George DeBold and children of Monday iting M Louisville, Ky.

Miss Evelyn Dolph had as her Mr. at Mrs. Harry Post and guests over Sunday her uncle Mr. and Ars. Roy Pierce enjoyed

Miss Adalina Stelly, Chicago, a guest this week at the home of Mr. and Mrs. Joseph Roti Roti. William Gilmore and son, Harld, St. Joseph, were guests Sunday evening of the former's siser, Mrs. George Hartman.

Mr. and Mrs. Ralph Hamilton ad as their guests for the weekend the former's brother, Ward



by having your 9x12 igs cleaned during Lugust. Reg. price 2.63. M. Siraganian. 27t1c

Myers and son, La-Miss Betty Myers, acby Miss Maxine Lightfrom Friday until ening in Bay City vis-William Bates.

guests over Sunday her uncle Mr. and Mr. S. Goy Fields enjoyed and aunt, Mr. and Mrs. Lora a motor trip from Friday until White of Los Angeles. Miss Adalina Stelly. Chicago, touching the states of Virginia touching<sup>1</sup> and Tennersee, going by way of Louisville to Cumberland Gap and reun ning by way of Mammoth and Onyx caves. They visited a number of famous scenic and histofic places en route, inde birthplace of Lincoln cluding nansion where Stephen and the rote "Old Kentucky

ly: added.

STAL

7

lb. 5c

ives.

turn. .

IGIHI COJEPS

Mrs. Eldon Proud and to Anne, were guests eek-end