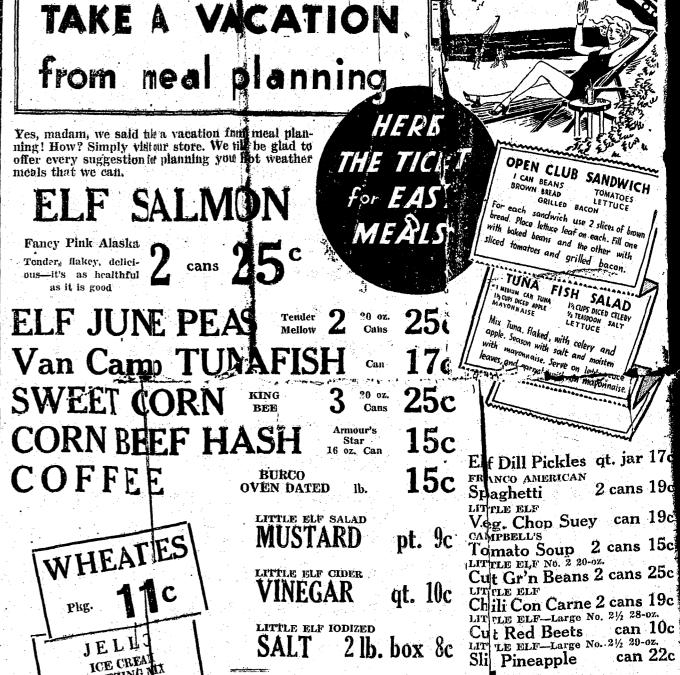

trip, it

Richard Penwell, son of trip in the and Mrs. Clyde Penwell, incur Mrs. Enoch swa and little a badly burned thumb and th daughter and M Swartz's fingers on his right hand as a badly burned thumb and th result of a fire cracker accid

father, Mr. Delber-Otrell of South Bend returne Wednesday July 4. Russell Proud, son of Mr. of last week from wo weeks Mrs. Gerald Proud, is here fr trip through the eashey visited Washington, D. C., on a ten-d a brother of Mrs. Syz in Pennvacation from his work.

Antarctic, Home of Blizzards The world's worst weather claimed for the Antarctic, the hor of the blizzard.

d attend Hay Fever River It's time to start treat-ments for hay fever and hay fever asthma. Drs. L. F. & Bernic WIDMOYER Fuller's Clear Lake Woods

can 22c

3 Bars 17C

Sli Pineapple



PALMOLIVE

son, Miss Nola Van Tilburg of Pontiac spent the week-end with Mr. and Mrs. Ed Van Tilburg. Mr. and Mrs. Will Roundy are spending a week with their daugh-ter ,Mrs. Wilbur Watkins and family at Osceola. Mr. and Mrs. Stanley Butler entertaining relatives this are



THURSDAY, JULY 7, 1938



Mrs. Sarah Most is quite ill at Save i the home of her daughter, Mrs. domesti C. V. Glover. July and

Mr. and Mrs. Guy Eisenhart 2.62, 104 were guests over the week-end of Mr. and Mrs. Art Weiner, Mrs. Brownwood Lake, near Paw Paw. verne, a Everett Geary had as his compani guests over July 4, Mr. and Mrs. foot, sp George DeBold and children of Monday iting M Louisville, Ky.

Miss Evelyn Dolph had as her Mr. at Mrs. Harry Post and guests over Sunday her uncle Mr. and Ars. Roy Pierce enjoyed

M