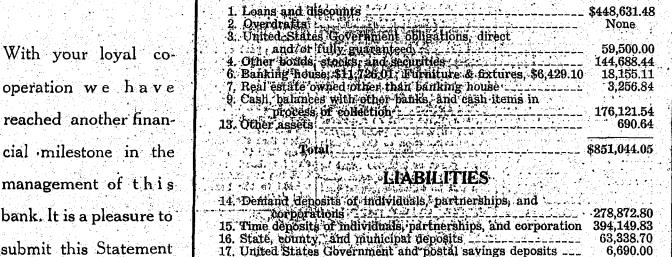

|
| the state of the s |





|     | $\sim$       |      |      | <b>^</b> |
|-----|--------------|------|------|----------|
|     | St           | iten | nent |          |
| O   | F C          | OND  | ITIC | N        |
| UNI | ON           | STAT | TE B | ANK      |
|     | of Buchanan, |      |      |          |

At the close of business on June 30, 1938. Published in accordance with a call made by the Commissioner of the Banking Department pursuant to the provisions of Section 82 of the Michigan Financial Institutions Act.

## ASSETS



and/or investments \_\_\_\_\_ \$ 6,690.00

18. Deposits of other banks, certified and officers' checks outstanding, etc: Total of Items 14 to 18. Inclusive:

Not secured by the pledge of loans

and/or investments

per share, retirable at \$50 per share \_\_\_\_\_

1 P Levens Par Hoters of the eres

Total Deposits

per share 20,000.00 Surplus 20,000.00 Undivided profits net 3,467.72

secured by the pledge of loans

First preferred stock, 400 shares, par \$50

Common stock, 550 shares, par \$100:00



The spirit of war-tern China is akin to he spirit of revolutionary Christianity . . . I think China will demonstrate to the world today arms. are not necessarily supreme." These were thewords of Right Reverend Logan H. Roots, bishor for 34 years of the Pricelant Episcopal church of Hankow, as