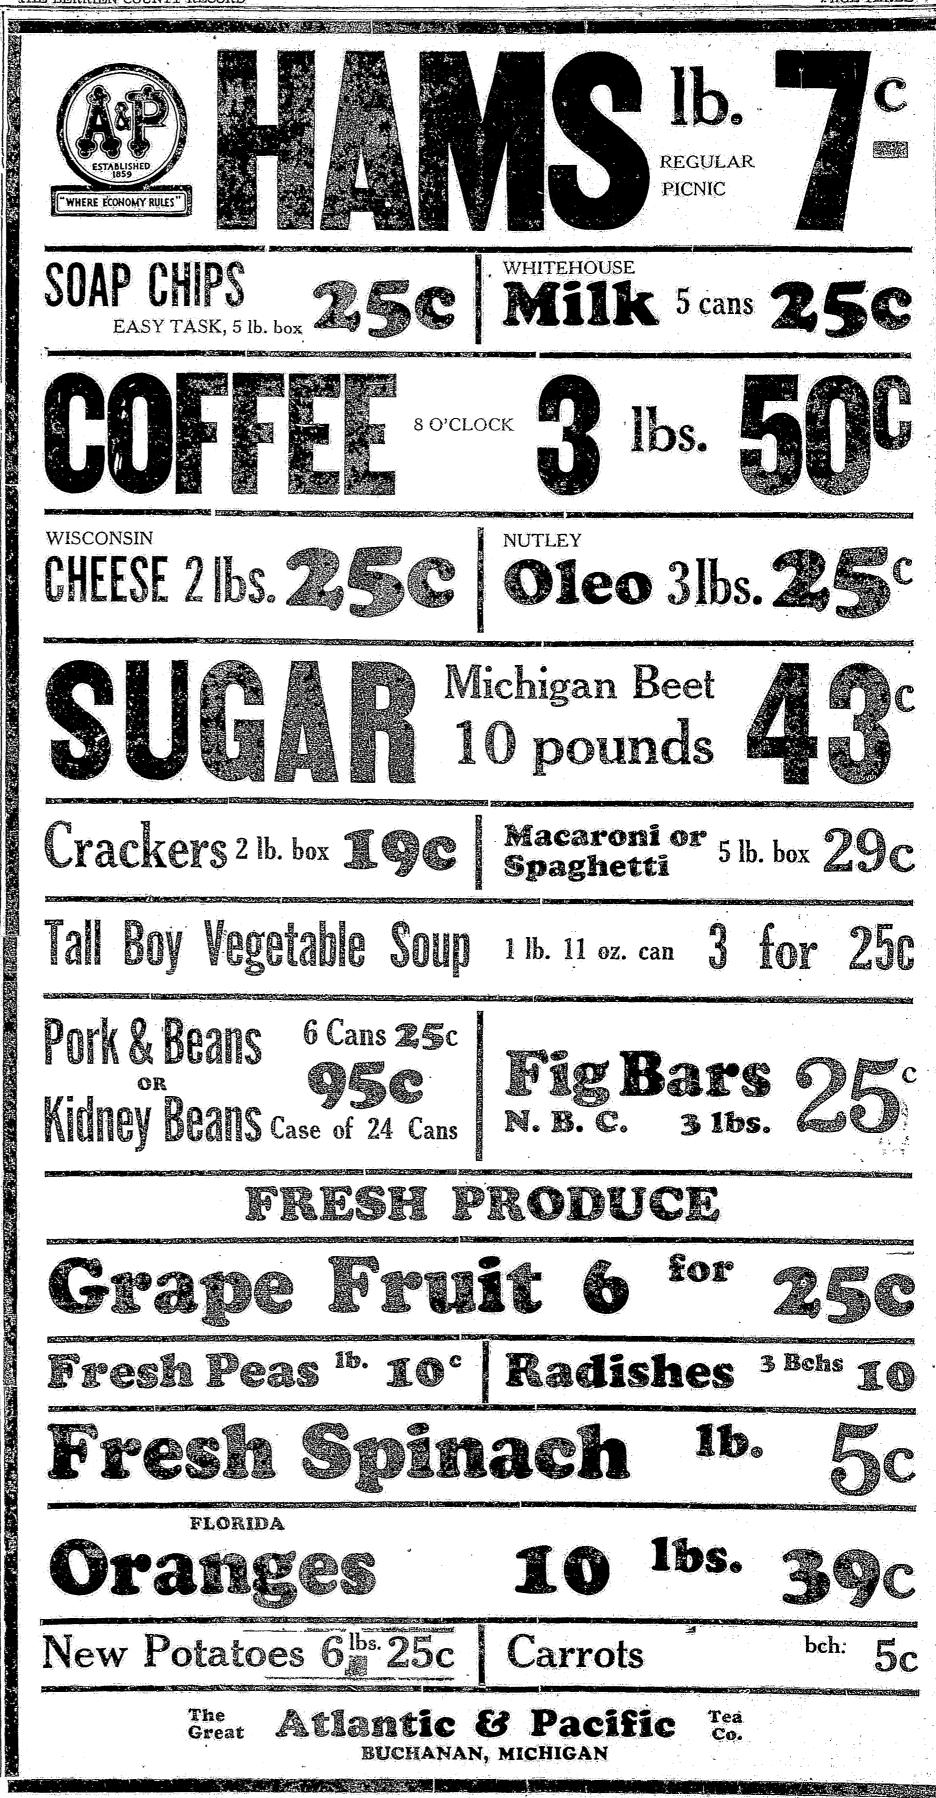

re Easter Sun-day guests at the home of the for-mer's uncle and aunt, Mr. and Mrs. Lulu Haskett is expected home next Tuesday from Milwau-kee, where she has been visiting Mrs. Elmer Turner of Lakeside. Mr. and Mrs. Burton Daw and

daughter, Marjorie, left Saturday for their home in Webster Grove, Maynard Post came home from Western State college to spend Easter at the home of his parents, Mo., after a week at the home of Mrs. Daw's parents, Mr. and Mrs. J. B. Currier.

home in South Bend Monday. Miss Margaret Furner left Mon-day for Ann Arbor to undergo a tonsilectomy at the University hospital. Dr. John Schram of Wassean, O., was a guest over the week-end at the home of Miss Cecilia Elsen-hart. Kenneth Peters and son, Buddy, of Chicago spent the past week at

THE BERRIEN COUNTY RECORD







Our recent additions to our motor equipment enables us to place at the services of our patrons a fleet of of motor cars second to none in this section.

Just a part of our regular service.

# The Childs Funeral Home



100%

Banking Service

There's nothing that peps you up quite so much as crisp, fresh fruits and vegetables. We bring you these Spring

Tonics at prices that are really money-saving values.

NEW POTATOES, Texas, 3 lbs. \_\_\_\_\_ 13c

PEAS, Calif., 2 lbs. \_\_\_\_\_ 19c

HEAD LETTUCE, Ariz. Iceberg \_\_\_\_\_ 9c BANANAS, 3 lbs. 17c

ORANGES, Calif. Navels, lg. size, 2 doz. 47c Medium size, 2 doz. \_\_\_\_\_ 39c

ASPARAGUS, Calif. 21/2 to 23/4 lb. bunch, 27e

CARROTS, Calif., 3 bunches \_\_\_\_\_ 13c

Thurs., Fri. and Sai

at American

Come On Everybody!

Let's Help Ourse