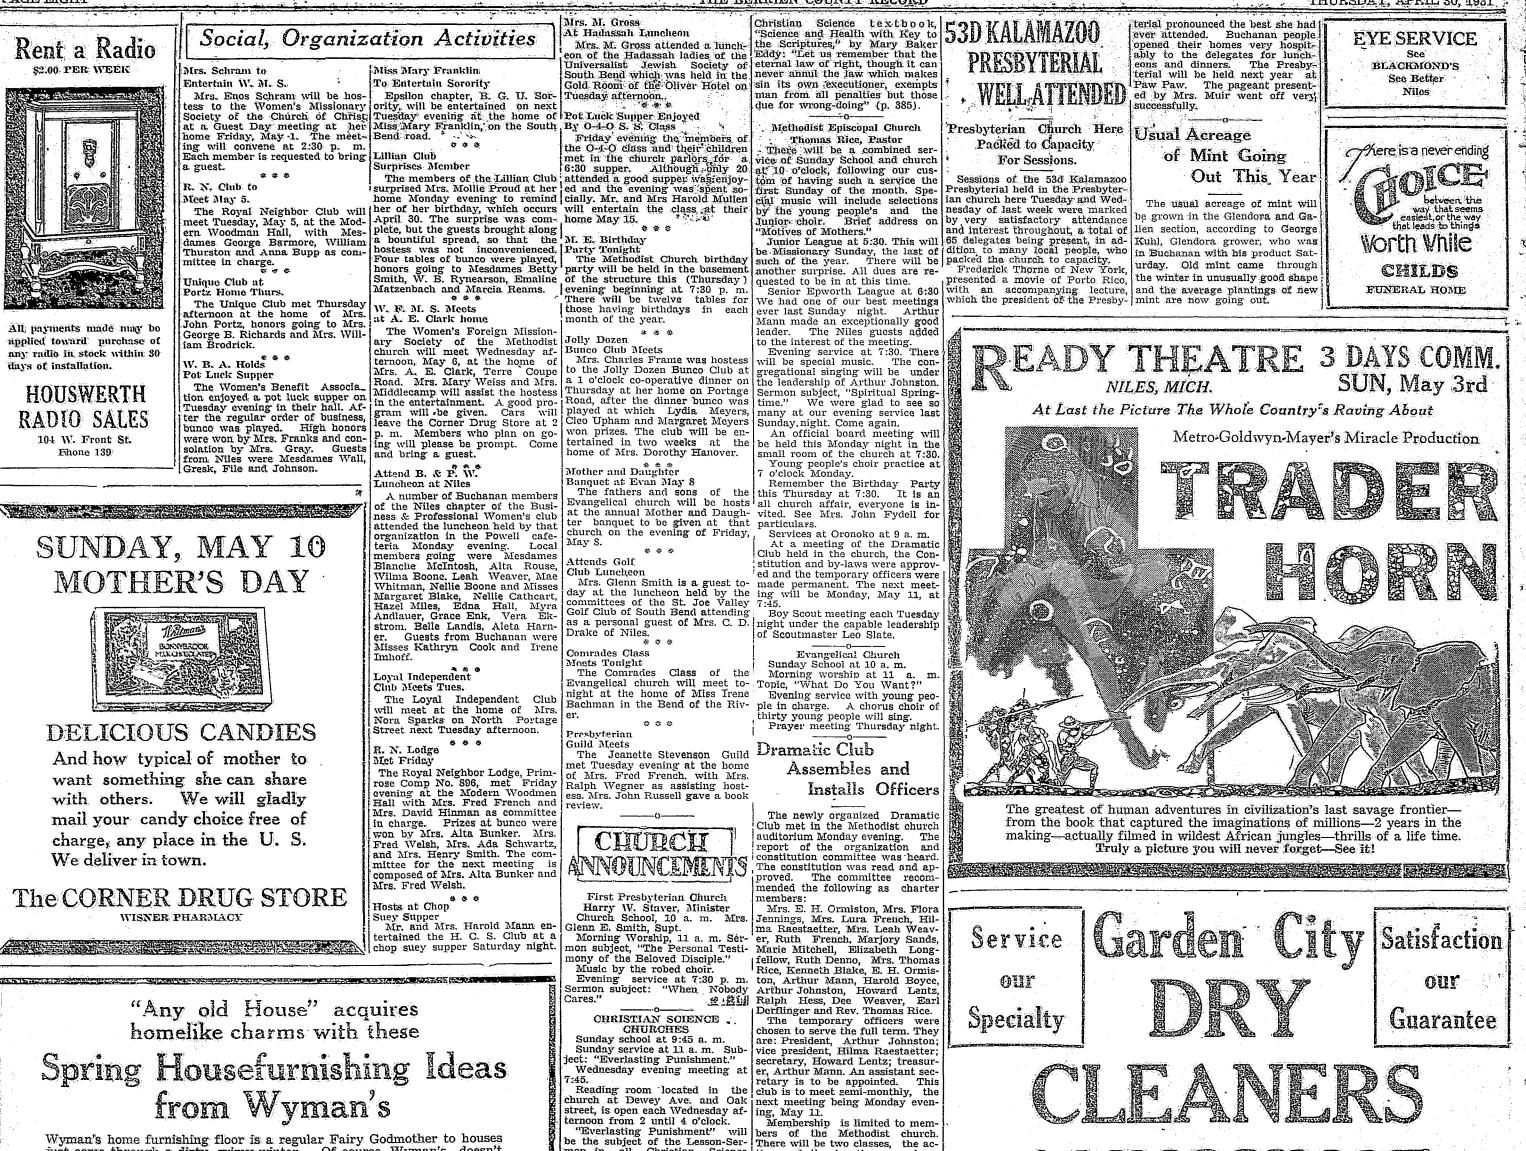

N .

TRAIN SERVICE in acting ability and in singing. Eddie Hanover played a very stately part as Old King Cole and

Presented in Niles

Thursday.

stated Mrs. Knight, who was in-ducted into the office in 1911. Other officers elected were: pres-ident, Mrs. Belle Eidson of Berrien Springs; first vice president, Mrs. leged bootleggers could have been Cladys Eldridge of Berton Hartor 1 p. m. ---Mammoth floral, par ade forming in St. Joseph and end-ing in Benton Harbor. Beautiful floats, 15 bands and drum corps