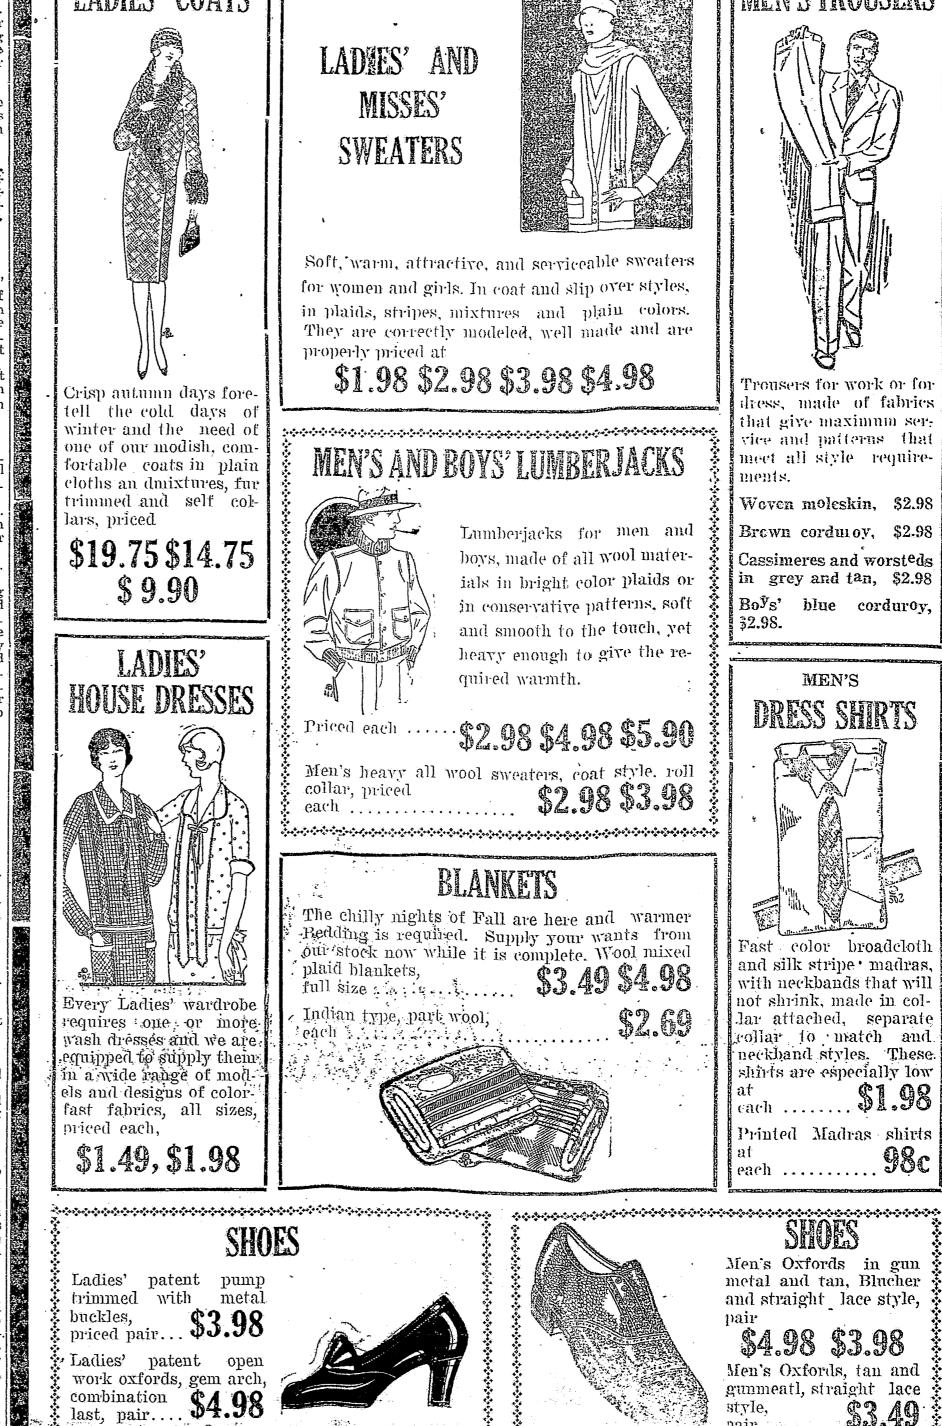

dresses of webcause from the Federation of Women's clubs, addresses of webcause from the Verner Weren's

Mrs. Kathryn Rogers will be hostess to the Young Woman's Bible class of the Presbyterian clubs, addresses of welcome from the churches by the Rev. R. C church tomorrow evening. Jarman and from the schools by Superintendent S. C. Mitchell.

'A Talk on Canadian Prob. lems" was the subject of an ad-COMMUNITY CHURCHES dress last night by Mrs. Ora Fox of Allegan, recording secretary

\*\*\*\*\* Christian Science Society Sunday school at 9:45.

Sunday morning services at 11. Subject, "Probation, After Death."



embellishment which make them so appealing and which reveal the work of the master craftsman, they are outstanding values at these low prices

\$9.90, \$4.98

*੶੶੶੶੶੶੶੶੶੶੶੶੶* 









## THE SOCIAL CIRCLE

CHURCHES - LODGES - CLUBS - SOCIETY 

Josephine Kelley played Liebie-strom, Dawn by Curron, I Love Thee by Grieg, At Dawning by Cadman, I Love You Truly by Bond, My Lover, He Comes on the Skee, a Norwegian Love Song by Clough Leighter and for the processional the bridal chorus from Lonengrin. During the ceremony Mrs Kelley played soft. Formal Church Wedding Unites Popular Couple

Miss Thelma Childs and Lieut. Edwin Peck Married Wed\_ nesday afternoon in Church

One of the outstanding social events of autumn was celebrated mediately following the ceremony a reception was held at the home last evening when the marriage of Miss Thelma Childs, daughter of Mr. and Mrs. T. D. Childs 'and or scheme of yellow and green was carried out, yellow Pernet Lieutenant Edwin Peck, s