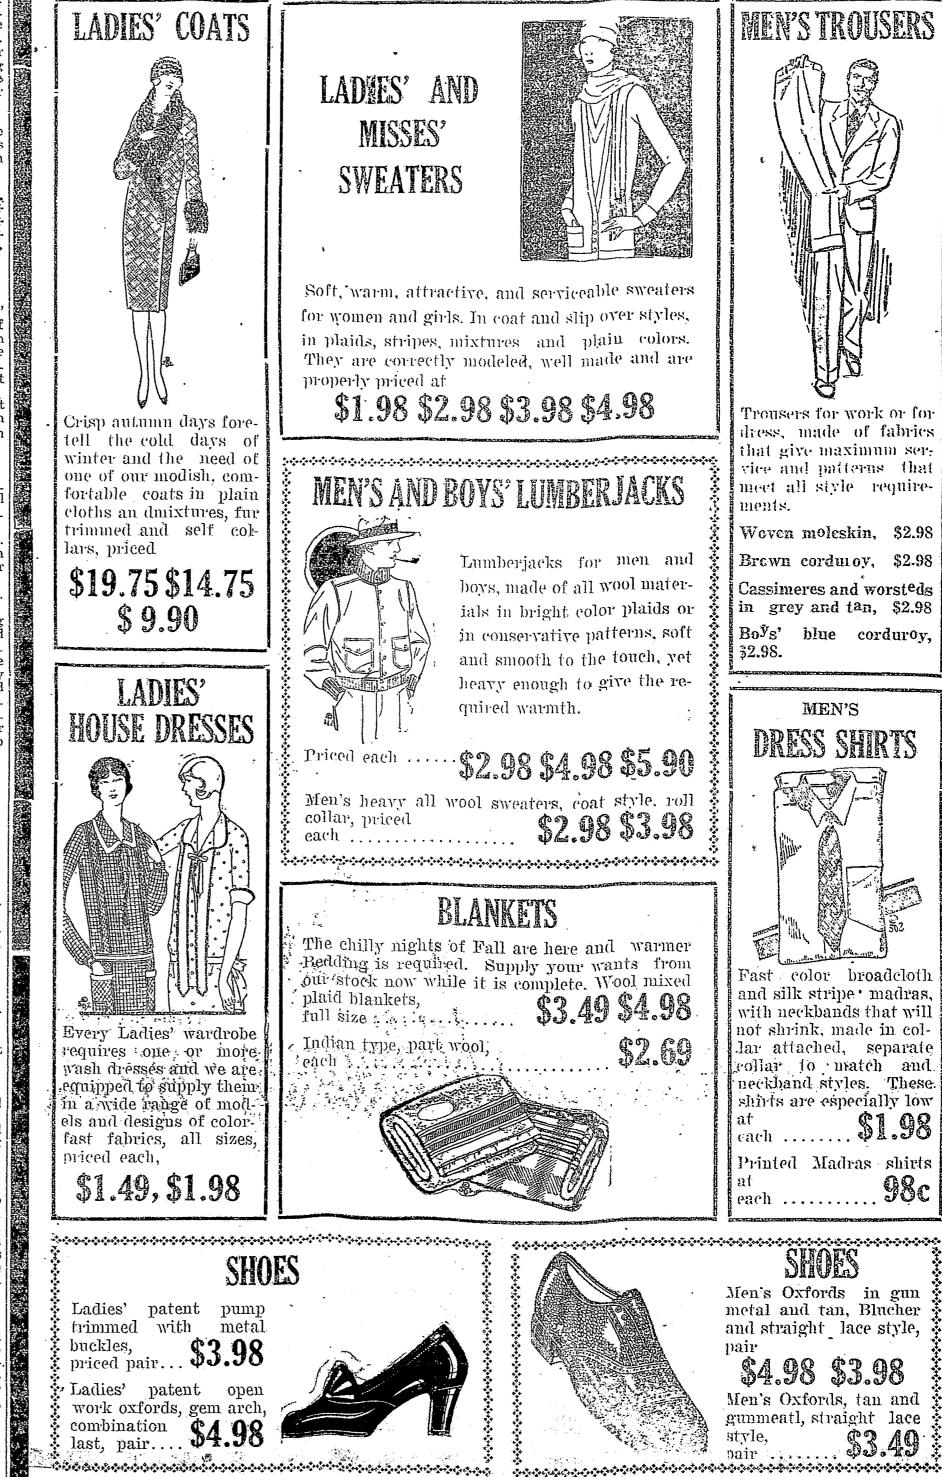

, addresses of webcause from the Federation of Women's clubs, addresses of webcause from the Verner Weren's

Mrs. Kathryn Rogers will be hostess to the Young Woman's Bible class of the Presbyterian clubs, addresses of welcome from the churches by the Rev. R. C church tomorrow evening. Jarman and from the schools by Superintendent S. C. Mitchell.

'A Talk on Canadian Prob. lems" was the subject of an ad-COMMUNITY CHURCHES dress last night by Mrs. Ora Fox of Allegan, recording secretary

\*\*\*\*\* Christian Science Society Sunday school at 9:45.

Sunday morning services at 11. Subject, "Probation, After Death."



embellishment which make them so appealing and which reveal the work of the master craftsman, they are outstanding values at these low prices

\$9.90, \$4.98

*੶੶੶੶੶੶੶੶੶੶੶੶੶* 









## THE SOCIAL CIRCLE

CHURCHES - LODGES - CLUBS - SOCIETY 

Josephine Kelley played Liebie-strom, Dawn by Curron, I Love Thee by Grieg, At Dawning by Cadman, I Love You Truly by Bond, My Lover, He Comes on the Skee, a Norwegian Love Song by Clough Leighter and for the processional the bridal chorus from Lonengrin. During the ceremony Mrs Kelley played soft. Formal Church Wedding Unites Popular Couple

Miss Thelma Childs and Lieut. Edwin Peck Married Wed\_ nesday afternoon in Church

One of the outstanding social events of autumn was celebrated mediately following the ceremony a reception was held at the home last evening when the marriage of Miss Thelma Childs, daughter of Mr. and Mrs. T. D. Childs 'and or scheme of yellow and green was carried out, yellow Pernet Lieutenant Edwin Pec